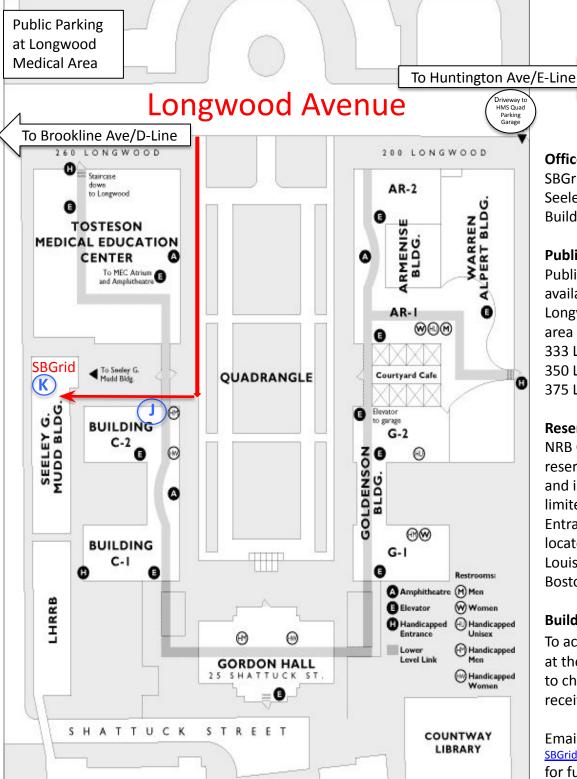

### Office Locations:

SBGrid staff office is in Seeley G Mudd Building, Room 114.

# **Public Parking:**

Public lots are available around the Longwood Medical area at: 333 Longwood Ave. 350 Longwood Ave. 375 Longwood Ave.

### **Reserved Parking:**

NRB Garage must be reserved in advance and is only available at limited times. Entrance to garage is located at 77 Avenue Louis Pasteur Ave,

# **Building Access:**

To access SMG, stop at the security desk (J) to check in and receive temporary ID

#### Email:

Boston.

SBGrid@hkl.hms.harvard.edu for further assistance.

Prof. Piotr Sliz Rm 249C (Building C-2) 240 Longwood Ave Boston, MA 02115

J – Building C security desk

K – Entrance to Seeley G. Mudd building